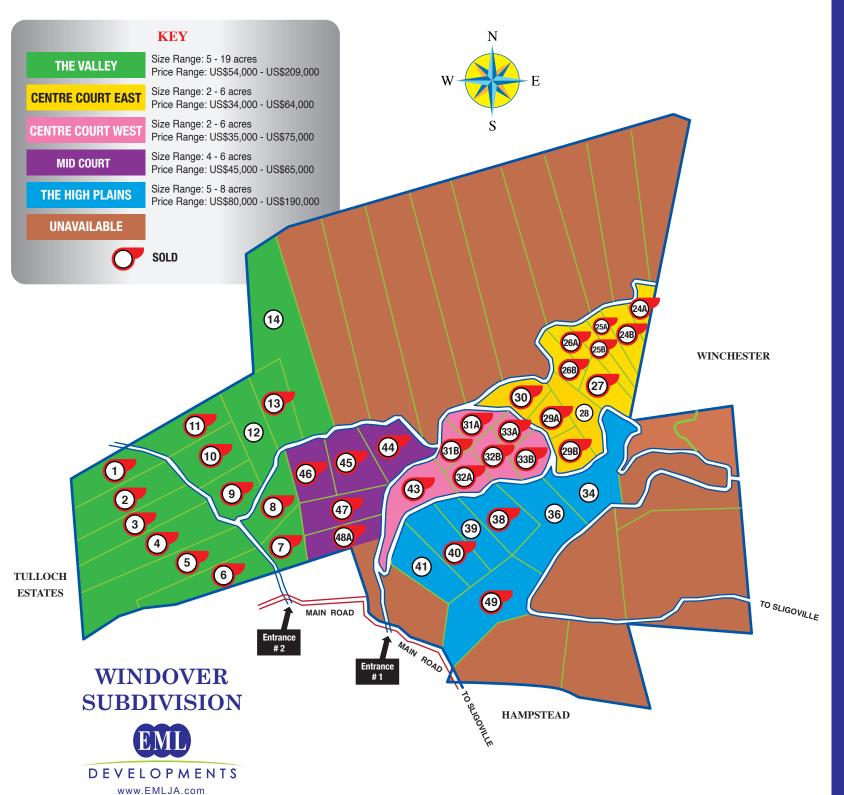

## WINDOVER SUBDIVISION

Large scenic lots for sale in Sligoville, St.Catherine, Jamaica.

The area possesses fantastic views, a cool climate, and a tranquil atmosphere.

A prime location for residential and light agricultural development that is situated at the top of Sligoville overlooking the parish of St Catherine.

5km from Bog Walk 8km from Linstead 11km from Spanish Town 17km from Portmore 20km from Kingston 37km from Ocho Rios 109km from Montego Bay

- Lot prices start at US\$34,000 (JA\$5,200,000)
- Lot sizes range from 2 acres to 19 acres
- · All lots are sold as non-service lots
- All acreage figures quoted are approximations
- Titles available