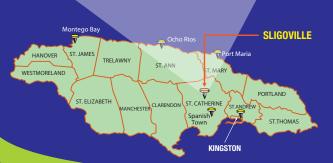

Windover is in very close proximity to Sligoville's police station, health clinic and post office.

Sligoville is approximately 25 minutes drive from Kingston, 20 minutes drive from Spanish Town and 15 minutes drive from Bogwalk.

5km from Bog Walk 8km from Linstead 11km from Spanish Town 17km from Portmore 20km from Kingston 37km from Ocho Rios 109km from Montego Bay

- Lot prices start at US\$34,000 (JA\$5,200,000)
- Lot sizes range from 2 acres to 19 acres
- · All lots are sold as non-service lots
- All acreage figures quoted are approximations
- Titles available