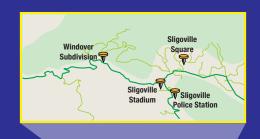

## WINDOVER SUBDIVISION

Large scenic lots for sale in Sligoville, St.Catherine, Jamaica.

The area possesses fantastic views, a cool climate, and a tranquil atmosphere.

A prime location for residential and light agricultural development that is situated at the top of Sligoville overlooking the parish of St Catherine.

Windover is in very close proximity to Sligoville's police station, health clinic and post office.

Sligoville is approximately 25 minutes drive from Kingston, 20 minutes drive from Spanish Town and 15 minutes drive from Bogwalk.